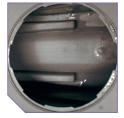

### CASSETTE TANK CLEANER

- Powerful cleaning fluid for periodical care and maintenance
- Easily removes stubborn calcium deposits that can form on the inner side of the tank
- Easy to use, scrubbing is not required
- Pleasant, fresh scent
- Prolongs the lifespan of the waste-holding tank
- Perfect for periodical use (2 to 3 times per year)

Before

After