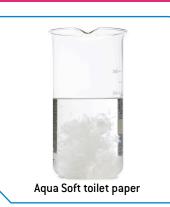

### AQUA SOFT

- Super-soft toilet paper specially developed for mobile toilets
- Quickly dissolves and prevents clogging
- Prevents damage while protecting moving parts
- Easier to empty the waste-holding tank