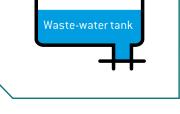

- \* Dutch 'Milieukeur' received for Aqua Rinse and Aqua Kem Green
- \* German 'der Blaue Engel' received for Aqua Rinse, Aqua Kem Green and Aqua Kem Natural

Waste-holding tank ('green' everyday care)

#### Q: Do you really need to use special products for the waste-holding tank?

A: The answer is ues, if you want to be guaranteed trouble-free and comfortable use of your mobile toilet.

Thetford offers a variety of waste-holding tank products that all serve the same purpose: they all suppress unpleasant smells, stimulate the breakdown of waste, reduce the formation of gas, protect moving parts, and help keep your waste-holding tank fresh and clean. The products vary, amongst other things, in scent, user application and (biological) composition. Each waste-holding tank product has its own distinguishing qualities, so there is something for every one.