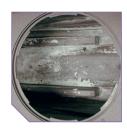

### CASSETTE TANK CLEANER

- Powerful cleaning fluid for periodical care and maintenance
- Easily removes stubborn calcium deposits that can form on the inner side of the tank
- Easy to use, scrubbing is not required
- Pleasant, fresh scent
- Prolongs the lifespan of the waste-holding tank
- Perfect for periodical use (2 to 3 times per year)

Before

After