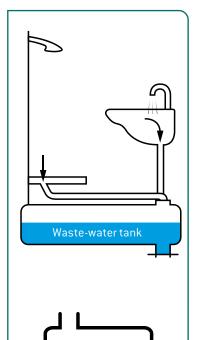

### TANK FRESHENER

- Effective fluid for daily care of your vehicle's waste-water tank and pipes
- Reduces deposits and grease contamination in your waste water tank and tubing
- Prevents unpleasant smells from the waste-water tank, shower, washbasin or sink
- Promotes trouble-free discharge of your tank
- Improves hygiene

TIP

Nasty smells from the shower, washbasin and kitchen of your caravan or motor home? Use Tank Freshener for a refreshing start to your holiday!

Mobile Toilets - Toilet Care products - Refrigerators - Cooking Appliances - Doors