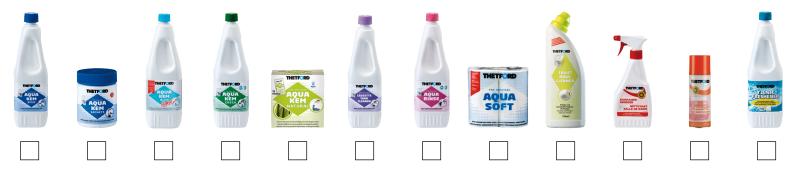

## Which **THETF** Care products do I need?

Special products require special care. Our products are there to guarantee trouble-free and comfortable use of your portable or Cassette Toilet. You can rely on our many years of experience in developing Toilet Care products!

### TOILET BOWL CLEANER

- Removes hard water and soil deposits while absolutely safe for plastic and toilet seals
- Descaling qualities ensure a smooth surface of the toilet bowl, preventing growth of soil Provides optimal hygiene and

### **BATHROOM CLEANER**

- Powerful cleaning agent for daily maintenance
- Safe for all plastic surfaces, guarantees perfect hygiene
- Active foam removes calcium deposits and gives a lovely shine

### SEAL LUBRICANT

- Lubricant for periodical care and maintenance
- Protects and lubricates seals. locks, hinges, awning rails, bicycles, etc.
- Specially developed for toilet seals, ensures pliability

### **AQUA RINSE**

- Lavender scented toilet fluid for daily use in flush-water tank
- Keeps the flush water fresh and ensures a smooth flush
- Leaves a protective layer preventing deposits forming
- Environmentally conscious: awarded the Dutch and German Environmental Seal (Milieukeur/der Blaue Engel)
- Can be emptied into a septic

### AQUA SOFT

- Super-soft toilet paper specially developed for mobile toilets
- Quickly dissolves and prevents clogging
- Prevents damage while protecting moving parts
- Easier to empty the waste-holding tank

## **AQUA KEM**GREEN

- Toilet fluid with biological action for everyday use
- Environmentally conscious: can be emptied into a septic tank (Test ISO 11734)
- Lasts 4 days with average use
- Awarded with Milieukeur and

### AQUA KEM NATURAL

- Neutral pearls with biological action for everyday use
- Pre-packed in handy, lightweight pouches (1 pouch = 1 dose)
- Environmentally conscious: can be emptied into a septic

Our 'green' products\*, Aqua Kem Green, Aqua Kem Natural and Aqua Rinse (Test ISO 11734) are absolutely safe to empty into a septic tank or other kinds of small biological systems on the camp site. And that's good to know as more and more camping sites are recommending their guests to use 'green' products.

### AQUA KEM BLUE

- Powerful toilet fluid for everyday use
- Lasts 4 to 5 days with average use

# BLUE AND A

- Specially formulated toilet fluid for short and light use (max 3 days effectiveness)
- Keeps the waste-holding tank pure and clean
   Stimulates the breakdown

# **AQUA KEM**SACHETS

- Pre-measured sachets, for everyday use which completely dissolve in water
- Applies the right dosage easily and economically
- Lasts 4 to 5 days with

Using the mobile toilet with water or using a ventilator to draw off bad smells will simply not do the trick. Certainly it will help a little, but our experience has shown that you will encounter problems with unpleasant smells when emptying the tank. Also, the tank is likely to get damaged, or wear out faster without the use of toilet fluids.

### CASSETTE TANK CLEANER

- Powerful cleaning fluid for periodical care and maintenance
- Easily removes stubborn calcium deposits that can form on the inner side of the tank
- Easy to use, scrubbing is not required
- Pleasant, fresh scent
- Prolongs the lifespan of the waste-holding tank
- Perfect for periodical use (2 to 3 times per year)

### TANK FRESHENER

- Effective fluid for daily care of your vehicle's waste-water tank and pipes
- Reduces deposits and grease contamination in your waste water tank and tubing
- Prevents unpleasant smells from the waste-water tank, shower, washbasin or sink
- Promotes trouble-free discharge of your tank
- Improves hygiene